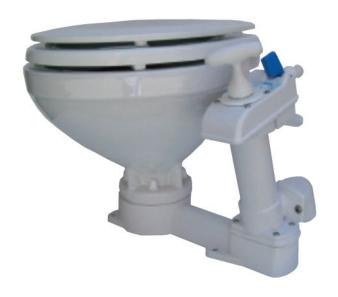

## Manual toilet:

| PART. N.  | DESCRIPTION  | WEIGHT | А   | В   | С   | D   | Е   | F   |
|-----------|--------------|--------|-----|-----|-----|-----|-----|-----|
| 50.217.30 | PLASTIC SEAT | 8 KG   | 285 | 630 | 215 | 425 | 450 | 170 |
| 50.207.50 | WOODEN SEAT  | 9 KG   | 300 | 640 | 215 | 425 | 450 | 170 |