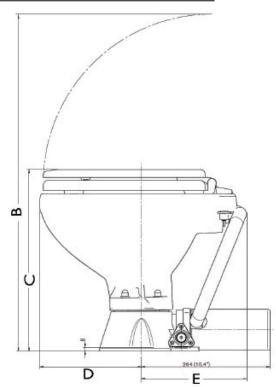

## Electric standard toilet:

| PART. N.  | DESCRIPTION  | WEIGHT | А   | В   | С   | D   | E   |
|-----------|--------------|--------|-----|-----|-----|-----|-----|
| 50.207.13 | PLASTIC SEAT | 9 KG   | 345 | 650 | 310 | 209 | 216 |
| 50.205.13 | WOODEN SEAT  | 10 KG  | 345 | 660 | 320 | 209 | 216 |