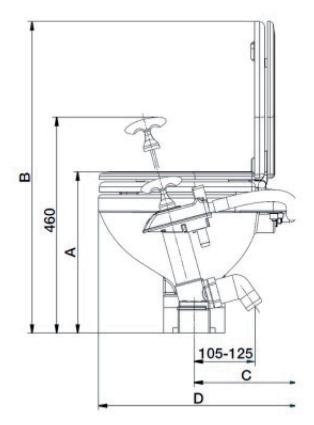

## Manual toilet:

| PART. N.  | DESCRIPTION  | WEIGHT | А   | В   | С   | D   | Е   | F   |
|-----------|--------------|--------|-----|-----|-----|-----|-----|-----|
| 50.217.30 | PLASTIC SEAT | 8 KG   | 285 | 630 | 215 | 425 | 450 | 170 |
| 50.207.50 | WOODEN SEAT  | 9 KG   | 300 | 640 | 215 | 425 | 450 | 170 |