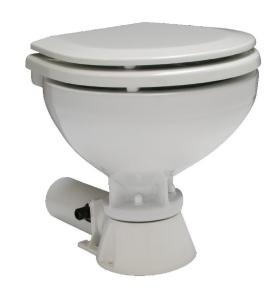

## Electric standard toilet:

| PART. N.  | DESCRIPTION  | WEIGHT | А   | В   | С   | D   | E   |
|-----------|--------------|--------|-----|-----|-----|-----|-----|
| 50.207.13 | PLASTIC SEAT | 9 KG   | 345 | 650 | 310 | 209 | 216 |
| 50.205.13 | WOODEN SEAT  | 10 KG  | 345 | 660 | 320 | 209 | 216 |