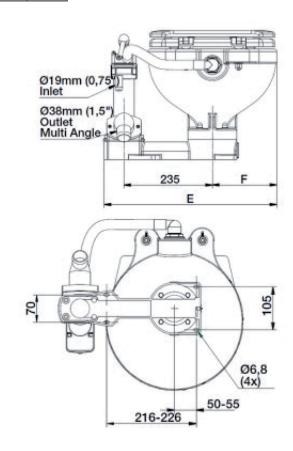

## Electric standard toilet:

| PART. N.  | DESCRIPTION  | WEIGHT | А   | В   | С   | D   | E   |
|-----------|--------------|--------|-----|-----|-----|-----|-----|
| 50.207.13 | PLASTIC SEAT | 9 KG   | 345 | 650 | 310 | 209 | 216 |
| 50.205.13 | WOODEN SEAT  | 10 KG  | 345 | 660 | 320 | 209 | 216 |