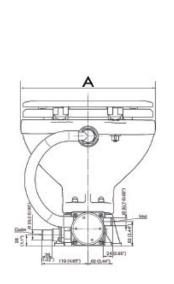

## Manual toilet:

| PART. N.  | DESCRIPTION  | WEIGHT | А   | В   | С   | D   | Е   | F   |
|-----------|--------------|--------|-----|-----|-----|-----|-----|-----|
| 50.217.30 | PLASTIC SEAT | 8 KG   | 285 | 630 | 215 | 425 | 450 | 170 |
| 50.207.50 | WOODEN SEAT  | 9 KG   | 300 | 640 | 215 | 425 | 450 | 170 |